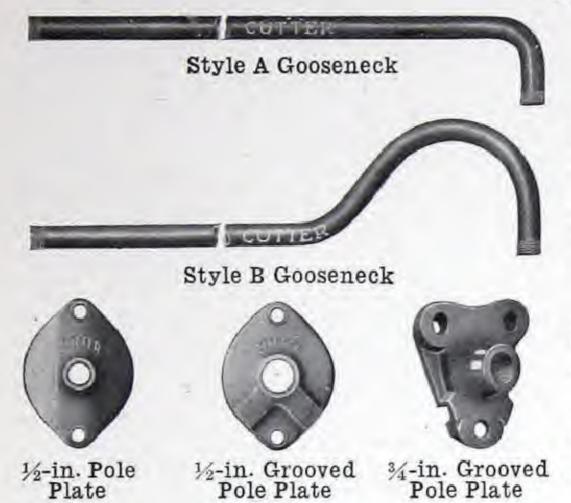

‡Simple Cross-Arm No. 20752 with ¾-inch locknut may be attached to canopy for ¾-inch gooseneck suspension. Add 30 cents to list price.

\*Standard Film Socket shown on page 14 will be furnished in place of Regent when so ordered.